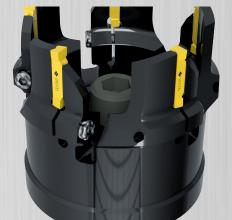

Goalmill: Cast Iron Finishing Face Mill w/ Adjustable Cartridges

Unique Wedge Clamping Design

RF: Front / Back Finish Milling w/ Left & Right Hand Inserts

Aluminum Body