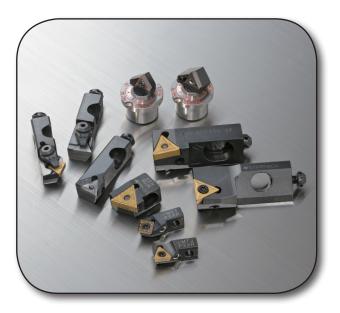

#### **GND Polygon Shank Style Series:**

- ISO Polygon shank holder
- Economic modular cassettes
- Compact and stable construction
- Interface repeatability of  $\pm 2 \,\mu$ m
- Internal coolant supply directly from the holder to the cutting edge

## **Available Connections for Custom Tools**

Polygon Shank

Additional connections available -Inquire with your sales representative