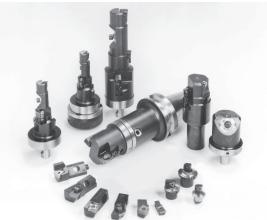

**Custom Back Turn/Plunge Turning Tool** 

**Groover / Threader** w/CBN Inserts

**Boring Tool** 

Custom Tool with ISO-standard Inserts

**Multi - Function** 

Rough / Finish Chamfer **Connecting Rod** 

**Tapered Boring Bar** Custom Tool with Sumitomo Standard Inserts

# **Boring Quill**

#### **OD Turn / Facing Hollow Mill**

Hollow Mill w/ GND Inserts **Multi- Function Fine Boring** 

Custom Drill Counter Bore / Chamfering Tool

Custom Drill / Chamfer w/ WDXT Inserts

Long Reach Core / Finish Bore Tools w/ Carbide Guide Pads