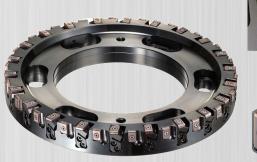

Goalmill: Cast Iron Finishing Face Mill w/ Adjustable Cartridges

Unique Wedge Clamping Design

RF: Front / Back Finish Milling w/ Left & Right Hand Inserts

Aluminum Body