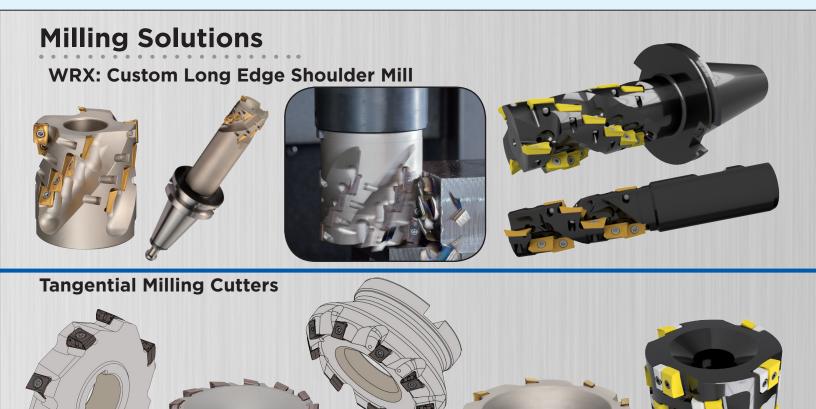

## **Turning / Boring Solutions**

#### **GND Polygon Shank Style Series:**

- ISO Polygon shank holder
- Economic modular cassettes
- Compact and stable construction
- Interface repeatability of  $\pm 2 \,\mu$ m
- Internal coolant supply directly from the holder to the cutting edge