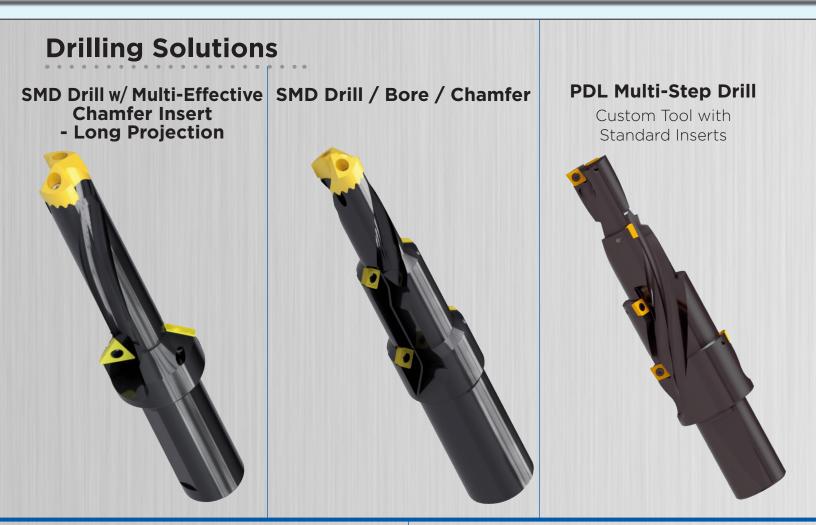

#### **OD Turn / Facing Hollow Mill**

Hollow Mill w/ GND Inserts **Multi- Function Fine Boring** 

Custom Drill Counter Bore / Chamfering Tool

Custom Drill / Chamfer w/ WDXT Inserts

Long Reach Core / Finish Bore Tools w/ Carbide Guide Pads