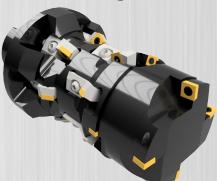

Goalmill: Cast Iron Finishing Face Mill w/ Adjustable Cartridges

Unique Wedge Clamping Design

RF: Front / Back Finish Milling w/ Left & Right Hand Inserts

Aluminum Body