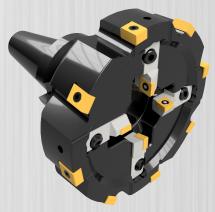

Goalmill: Cast Iron Finishing Face Mill w/ Adjustable Cartridges

Unique Wedge Clamping Design

RF: Front / Back Finish Milling w/ Left & Right Hand Inserts

Aluminum Body