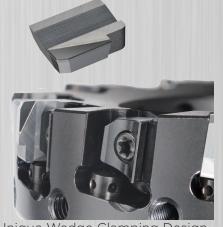

Goalmill: Cast Iron Finishing Face Mill w/ Adjustable Cartridges

Unique Wedge Clamping Design

RF: Front / Back Finish Milling w/ Left & Right Hand Inserts

Aluminum Body