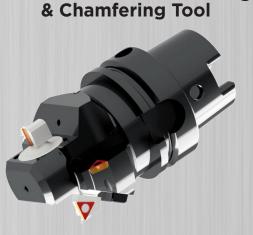

#### **OD Turn / Facing Hollow Mill**

Hollow Mill w/ GND Inserts **Multi- Function Fine Boring** 

Custom Drill Counter Bore / Chamfering Tool

Custom Drill / Chamfer w/ WDXT Inserts

Long Reach Core / Finish Bore Tools w/ Carbide Guide Pads