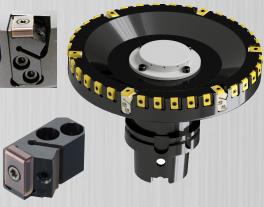

Goalmill: Cast Iron Finishing Face Mill w/ Adjustable Cartridges

Unique Wedge Clamping Design

RF: Front / Back Finish Milling w/ Left & Right Hand Inserts

Aluminum Body